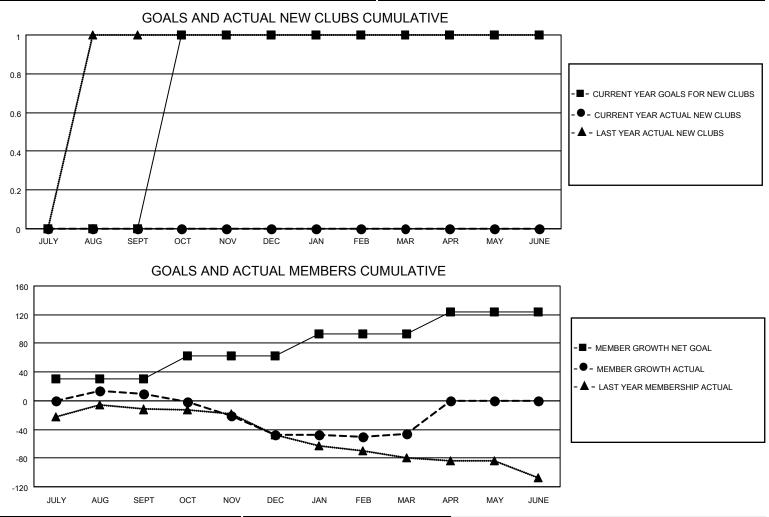

## LOCATION INDIANA

District 25 E

Results as of: 3/31/2022

| Clubs                 |               |           |               | Members<br>RESULTS FOR 2021-2022 |                        |                         |                                                    |
|-----------------------|---------------|-----------|---------------|----------------------------------|------------------------|-------------------------|----------------------------------------------------|
| RESULTS FOR 2021-2022 |               |           |               |                                  |                        |                         |                                                    |
| QUARTER               | NEW CLUB GOAL | NEW CLUBS | DROPPED CLUBS | QUARTER                          | BER GROWTH NET<br>GOAL | MEMBER GROWTH<br>ACTUAL | DROPPED<br>MEMBERS ACTUAL<br>(including transfers) |
| JULY/AUG/SEPT         | 0             | 0         | 0             | JULY/AUG/SEPT                    | 31                     | 37                      | 25                                                 |
| OCT/NOV/DEC           | 1             | 0         | 1             | OCT/NOV/DEC                      | 31                     | 17                      | 74                                                 |
| JAN/FEB/MAR           | 0             | 0         | 1             | JAN/FEB/MAR                      | 31                     | 41                      | 37                                                 |
| APR/MAY/JUNE          | 0             | 0         | 0             | APR/MAY/JUNE                     | 31                     | 0                       | 0                                                  |